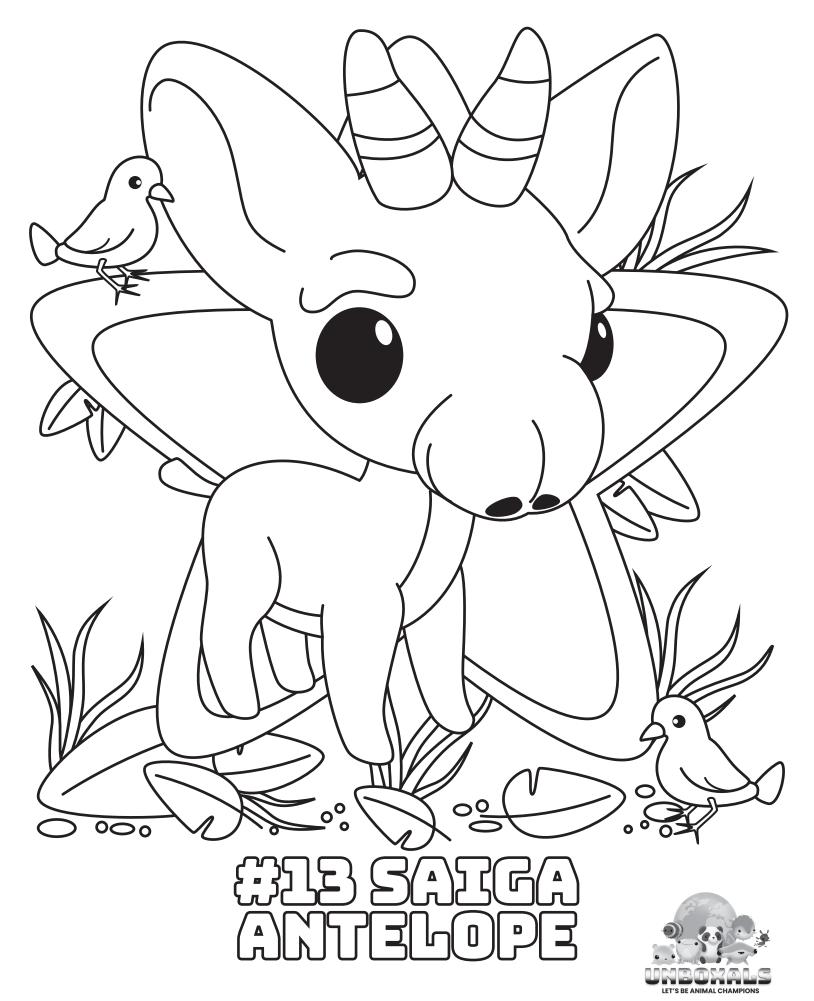

## #13 SAICA ANTELOPE

#### **SUPERPOWER**

The Saiga's long nose helps them warm cold air they breathe before it reaches their lungs in the sub zero weather they endure, and helps filter out the dust kicked up as they run through the dry dusty steppe in the summer.

#### **ABOUT**

**TYPE OF ANIMAL: Mammal** 

SIZE (Length):

108-146 cm / 3.6-4.8 ft.

**WEIGHT:** 21-51 kg / 46-112 lb.

**GROUP NAME: Herd** 

**DIET:** A herbivore, the Saiga eats grasses, saltworts, sagebrush, and lichens.

WHERE THEY LIVE: Ituri Forest, Democratic Republic of Congo, Africa

HOW LONG DO THEY LIVE IN THE WILD? 6-10 years

What's that animal? It's got a big nose with a slope!
Oh, it's the oh-so unique Saiga Antelope!
It's nose is like a micro-trunk, they don't mind if you stare.
It's oh-so-superpowered and helps them filter the air!
In the grasslands of Russia and Asia, their fur protects
them from the weather.